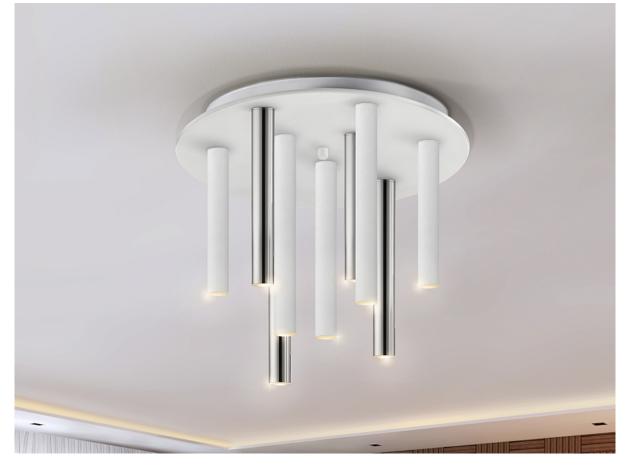

#### **Varas** 374026

Flush Ceiling Lamps

Round ceiling lamp of 9 LED lights. Made of metal, chrome and matt white finish. Opal acrylic diffuser. 45W LED, 4050 lm, 3000 K. DIMMABLE

 $\cdot$  This lamp is supplied with GRAVITY TOGGLES, to improve ceiling fixing.

## ADDITIONAL INFORMATION

Material:Metal, acrylic Finish: Chrome, matt white, opal