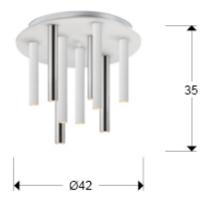

## **GENERAL INFORMATION**

Catalogue: i39 Iluminación Page: 131 EAN Code: 8435435333249 Type: Flush Ceiling Lamps Collection: Varas

SIZES

Sizes: **Ø** 42.0 ‡ 35.0 cm Weight: 5.4 Kg